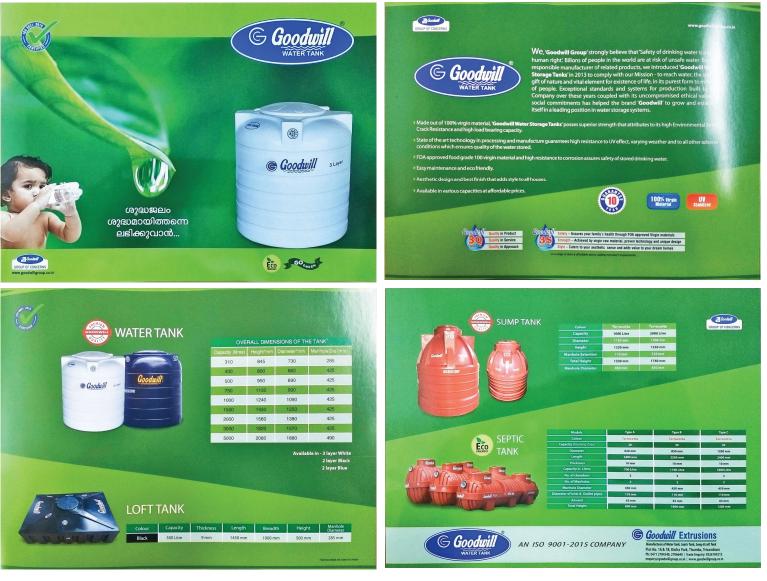

(e) ASTM UPVC pipes as per ASTM Standard D1785 will also be launched in the market very soon.

(2) Goodwill Extrusions - is a responsible manufacturer of water storage and septic tanks made out of 100% virgin raw material. Products includes:

(a) Water Storage Tanks from 310 Litres to 5000 Litres in 2 layer and 3 layer (white)

(b) Underground Sump Tanks 1000 & 2000 Litres Capacity for water storage.

(c) Loft Water Tanks for interior and exterior applications.

(d) Septic Tanks having various flush / capacities.

Apart from the manufacturing units, the Group has distribution and retail business as briefed below:

(1) Travancore Tubes : is the first venture of the Group engaged in wholesale