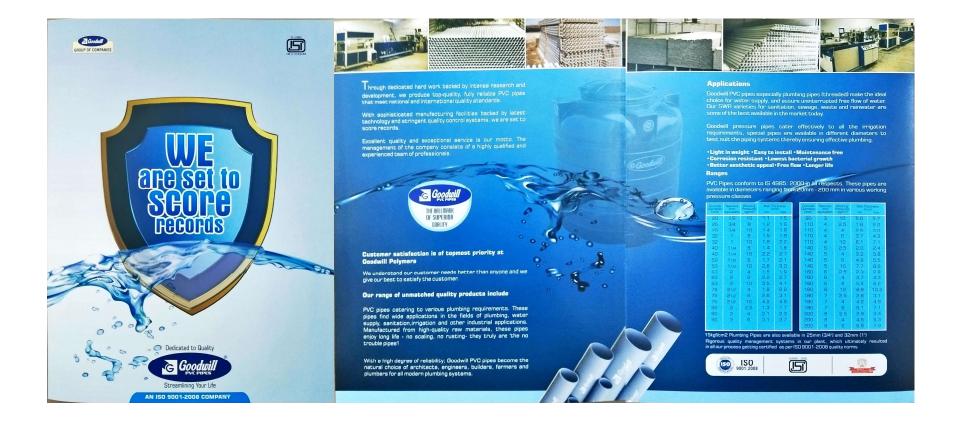

(1) Goodwill Polymers - is the first manufacturing unit started operations at the Kinfra Park, Thumba. It is one of the leading manufacturers of:

(a) Premium quality PVC Pipes from 20mm to 200mm having different pressure withstanding capacities certified as per IS 4985:2000 Standards.

(b) Rigid PVC Conduits for Electrical Installation (Electrical Wiring Conduit Pipes) certified as per IS 9537: PART 3.

(c) Flex Hoses (Suction Hoses) of premium quality.

(d) Garden Hoses of premium quality