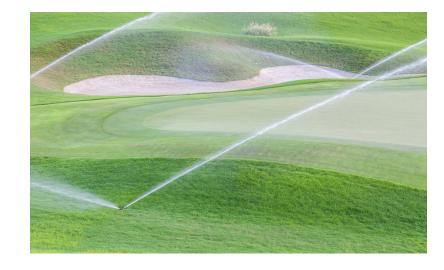

## The Perfect Solution for water scarcity.

**Irrigation** is the application of controlled amounts of water to plants at

needed intervals.

### **Different Irrigation Methods:**

- Drip irrigation
- Sprinkler irrigation
- Mist Irrigation
- Fertigation