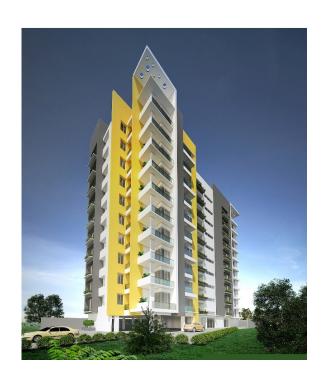

# **Our Ongoing Projects**

- Silver Castle Springs is Residential project with 30 units across 10 floors ranging from 1100 Sq.ft to 1689 Sq.Ft
- A Type 3 BHK 1689 Sq.Ft
- B Type 2 BHK 1100 Sq.Ft
- C Type 3 BHK 1560 Sq.Ft

Few more units Left
Handing over in December, 2020

A unique premium villa project with total of 09 Nos located near Vattiyoorkkavu