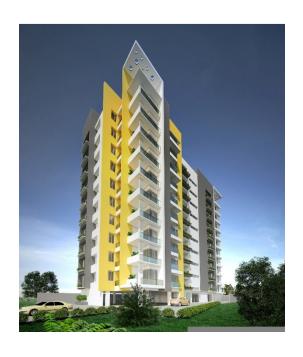

# **Our Ongoing Projects**

- Silver Castle Springs is Residential project with 30 units across 10 floors ranging from 1100 Sq.ft to 1689 Sq.Ft
- A Type 3 BHK 1689 Sq.Ft
- B Type 2 BHK 1100 Sq.Ft
- C Type 3 BHK 1560 Sq.Ft