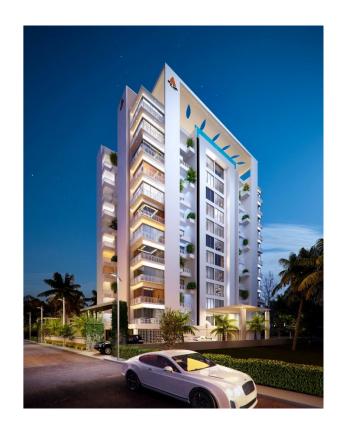

# **Our Ongoing Projects**

- Silver Castle Springs is Residential project with 30 units across 10 floors ranging from 1100 Sq.ft to 1689 Sq.Ft
- A Type 3 BHK 1689 Sq.Ft
- B Type 2 BHK 1100 Sq.Ft
- C Type 3 BHK 1560 Sq.Ft