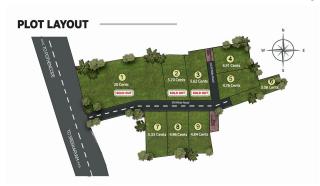

## **SPARROW CASA FELIZ, VILLAS @ KATTAIKONAM**

- 9 Designer Villas
- 3 cents to 20 cents
- 3BHK, 4BHK and 5BHK
- Starting from 69 Lakhs

JITHIN PANICKER
SPARROW CONSTRUCTIONS